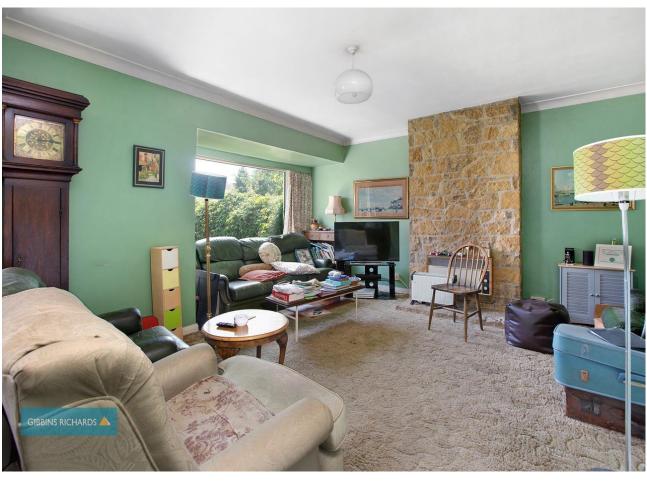

**ROOM TO EXTEND** 

Entrance Hall

Living Room 23' 3" x 10' 9" (7.08m x 3.27m) Door to

garden.

Dining Room 11' 0" x 8' 8" (3.35m x 2.64m)

Kitchen 5' 6" x 7' 9" (1.68m x 2.36m)

First Floor Landing

Bedroom 1 12' 9" x 11' 2" (3.88m x 3.40m)