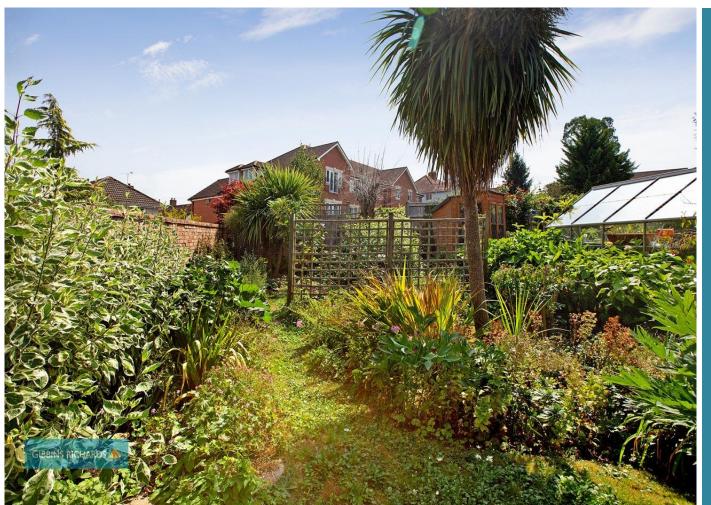

Bedroom 2 9' 9" x 11' 0" (2.97m x 3.35m)

Bedroom 3 7' 0" x 11' 3" (2.13m x 3.43m)

Bedroom 4 7' 9" x 11' 0" (2.36m x 3.35m)

Outside Front garden with driveway and GARAGE.

Predominantly lawned rear garden.