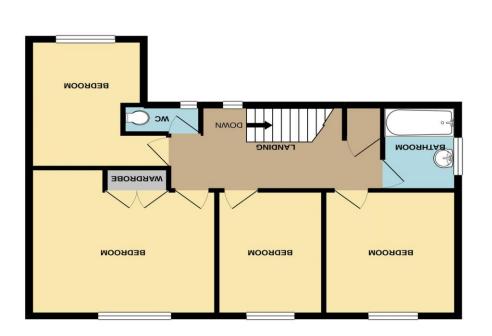

**ROOM TO EXTEND** 

Entrance Hall

Living Room 23' 3" x 10' 9" (7.08m x 3.27m) Door to

garden.

Dining Room 11' 0" x 8' 8" (3.35m x 2.64m)

Kitchen 5' 6" x 7' 9" (1.68m x 2.36m)

First Floor Landing

Bedroom 1 12' 9" x 11' 2" (3.88m x 3.40m)

Bedroom 2 9' 9" x 11' 0" (2.97m x 3.35m)

Bedroom 3 7' 0" x 11' 3" (2.13m x 3.43m)

Bedroom 4 7' 9" x 11' 0" (2.36m x 3.35m)

Outside Front garden with driveway and GARAGE.

Predominantly lawned rear garden.

## 66.2 sq.m. (712 sq.ft.) approx. **GROUND FLOOR**

60.2 sq.m. (648 sq.ft.) approx. 1ST FLOOR

TOTAL FLOOR AREA: 126.3 sq.m. (1360 sq.ft.) approx.

Made with Metropix ©2020 as to their operability or efficiency can be given. prospective purchaser. The services, systems and appliances shown have not been tested and no guarantee omission or mis-statement. This plan is for illustrative purposes only and should be used as such by any of doors, windows, rooms and any other items are approximate and no responsibility is taken for any error, Whilst every attempt has been made to ensure the accuracy of the floorplan contained here, measurements