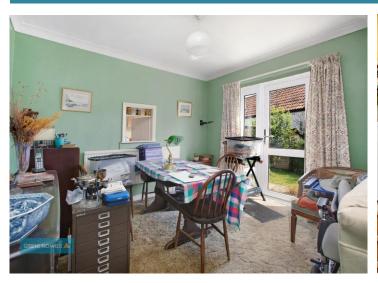

**ROOM TO EXTEND** 

Entrance Hall

Living Room 23' 3" x 10' 9" (7.08m x 3.27m) Door to

garden.

Dining Room 11' 0" x 8' 8" (3.35m x 2.64m)

Kitchen 5' 6" x 7' 9" (1.68m x 2.36m)

First Floor Landing

Bedroom 1 12' 9" x 11' 2" (3.88m x 3.40m)