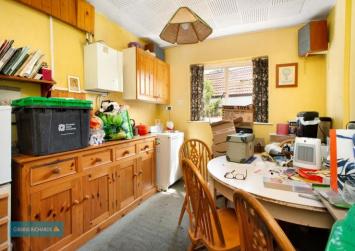

**ROOM TO EXTEND** 

Entrance Hall

Living Room 23' 3" x 10' 9" (7.08m x 3.27m) Door to

garden.

Dining Room 11' 0" x 8' 8" (3.35m x 2.64m)

Kitchen 5' 6" x 7' 9" (1.68m x 2.36m)

First Floor Landing

Bedroom 1 12' 9" x 11' 2" (3.88m x 3.40m)