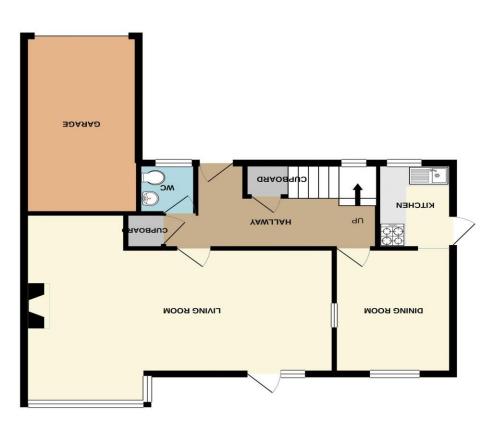

**ROOM TO EXTEND** 

Entrance Hall

Living Room 23' 3" x 10' 9" (7.08m x 3.27m) Door to

garden.

Dining Room 11' 0" x 8' 8" (3.35m x 2.64m)

Kitchen 5' 6" x 7' 9" (1.68m x 2.36m)

First Floor Landing

Bedroom 1 12' 9" x 11' 2" (3.88m x 3.40m)

Bedroom 2 9' 9" x 11' 0" (2.97m x 3.35m)

Bedroom 3 7' 0" x 11' 3" (2.13m x 3.43m)

Bedroom 4 7' 9" x 11' 0" (2.36m x 3.35m)

Outside Front garden with driveway and GARAGE.

Predominantly lawned rear garden.

## 66.2 sq.m. (712 sq.ft.) approx. **GROUND FLOOR**

60.2 sq.m. (648 sq.ft.) approx. 1ST FLOOR

TOTAL FLOOR AREA: 126.3 sq.m. (1360 sq.ft.) approx.

Made with Metropix ©2020 as to their operability or efficiency can be given. prospective purchaser. The services, systems and appliances shown have not been tested and no guarantee omission or mis-statement. This plan is for illustrative purposes only and should be used as such by any of doors, windows, rooms and any other items are approximate and no responsibility is taken for any error, Whilst every attempt has been made to ensure the accuracy of the floorplan contained here, measurements