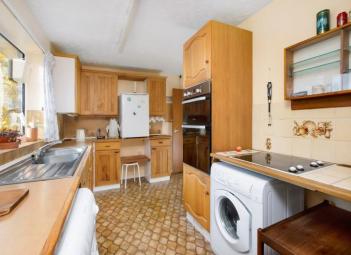

doors to:

Conservatory 14' 0" x 10' 0" (4.26m x 3.05m) Reflective light

glass roof. French doors and single door to

garden. Door to workshop.

Kitchen/Breakfast Room

13' 2" x 10' 2" reducing to 7'5" (4.01m x