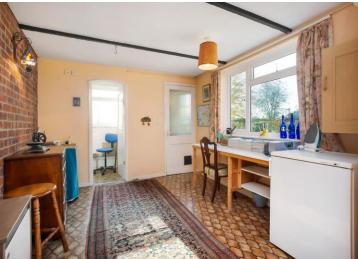

**GARAGE AND WORKSHOP** 

**NO ONWARD CHAIN** 

Enclosed Entrance Porch

Hall Linen cupboard, airing cupboard and broom

cupboard.

Living Room 17' 8" x 12' 0" (5.38m x 3.65m) Tiled fireplace

with multi fuel burner. Double glazed French

doors to:

Conservatory 14' 0" x 10' 0" (4.26m x 3.05m) Reflective light

glass roof. French doors and single door to

garden. Door to workshop.

Kitchen/Breakfast Room

13' 2" x 10' 2" reducing to 7'5" (4.01m x

3.10m

Dining Room/Utility Room

15' 7" x 10' 0" approx (4.75m x 3.05m) Pantry cupboard. Door to workshop, rear lobby and

cloakroom with wc on macerator.

Bedroom 1

11' 10" plus wardrobes x 9' 9" (3.60m x

2.97m)