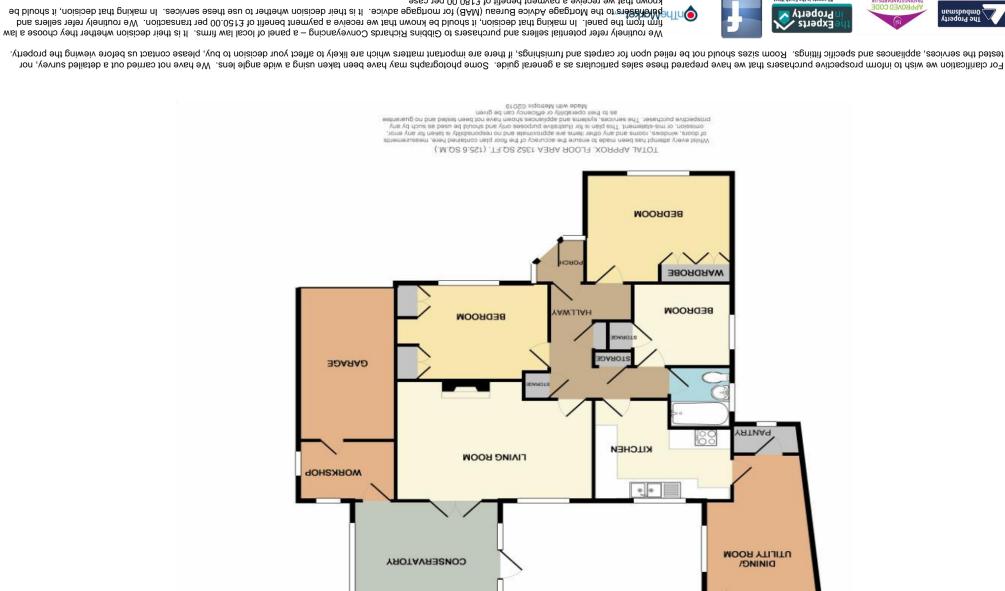

**GARAGE AND WORKSHOP** 

**NO ONWARD CHAIN** 

Enclosed Entrance Porch

Hall Linen cupboard, airing cupboard and broom

cupboard.

Living Room 17' 8" x 12' 0" (5.38m x 3.65m) Tiled fireplace

with multi fuel burner. Double glazed French

doors to:

Conservatory 14' 0" x 10' 0" (4.26m x 3.05m) Reflective light

glass roof. French doors and single door to

garden. Door to workshop.

Kitchen/Breakfast Room

13' 2" x 10' 2" reducing to 7'5" (4.01m x

3.10m

Dining Room/Utility Room

15' 7" x 10' 0" approx (4.75m x 3.05m) Pantry cupboard. Door to workshop, rear lobby and

cloakroom with wc on macerator.

Bedroom 1

11' 10" plus wardrobes x 9' 9" (3.60m x

2.97m)

Bedroom 2

10' 11" x 10' 2" (3.32m x 3.10m )Fitted

wardrobes

Bedroom 3

8' 9" x 8' 0" (2.66m x 2.44m) Built-in

cupboard

Bathroom

Mira electric shower over bath.

Outside

Gravelled front garden with shrubs. Ample parking. Garage 16' 5" x 8' 9" (5.00m x 2.66m) Workshop 8' 8" x 6' 0" (2.64m x 1.83m). Beautifully stocked rear garden with large areas of lawn, raised vegetable beds,

fruit trees, sunken pond, summerhouse, greenhouse and access gate to playing field.
Additional secret orchard garden well stocked

with various trees.