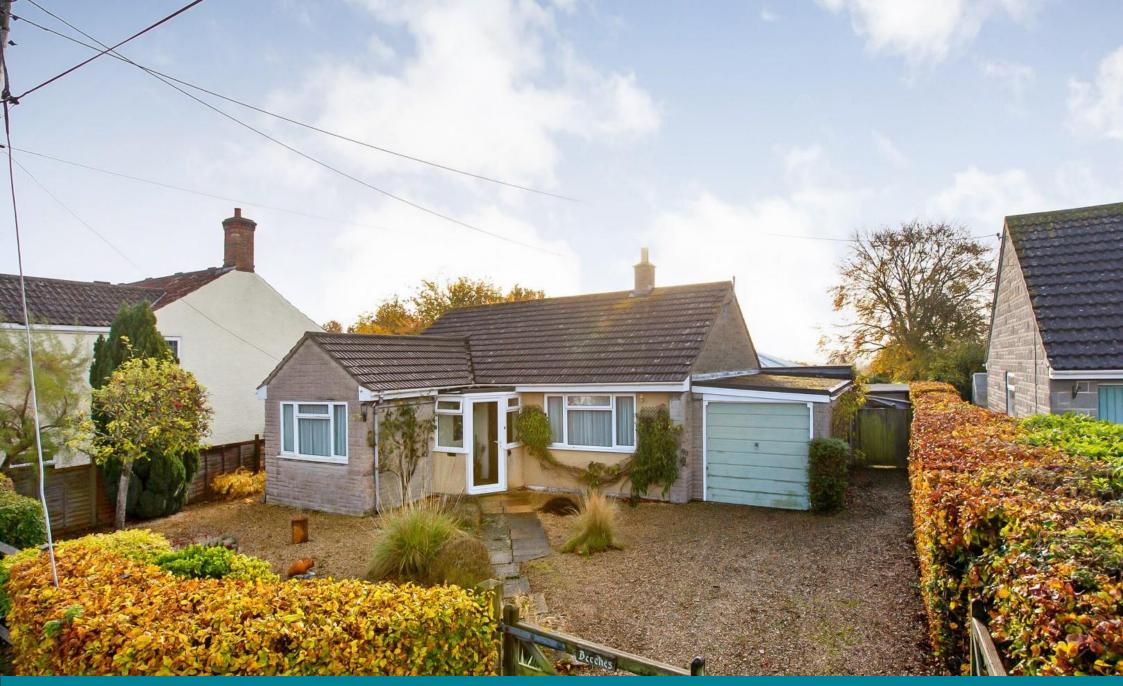

The Beeches, Stowey Road, Fivehead, Taunton TA3 6PP £280,000

GIBBINS RICHARDS A
Making home moves happen

Superbly located on the edge of the village is this 3 bedroom detached bungalow with large gardens and superb views over the village playing fields and to the Blackdown Hills. The bungalow needs upgrading and has large gardens including an additional "secret garden". Living room, conservatory, kitchen, dining room/utility, cloaks. No Chain. Energy rating: E-42

## THE PROPERTY

This is a substantial detached three bedroom bungalow set in large gardens which has an additional 'secret' orchard garden beyond and backs onto the village playing field. The property has a glass roofed conservatory which has a glorious outlook over the gardens and to the Blackdown Hills. The bungalow does require upgrading and benefits from night storage heating and double glazing. The village provides church, public house and village hall. More amenities are available in the market town of Langport and the county town of Taunton. Junction 25 of the M5 motorway is a convenient drive.

SEMI RURAL LOCATION IN POPULAR VILLAGE

**DETACHED 3 BEDROOM BUNGALOW** 

LARGE GARDENS AND SECRET ORCHARD GARDEN

VIEWS TO THE BLACKDOWN HILLS

**COSMETIC IMPROVEMENT REQUIRED** 

LIVING ROOM & CONSERVATORY

**DINING ROOM/UTILITY** 

Outside

Gravelled front garden with shrubs. Ample parking. Garage 16' 5" x 8' 9" (5.00m x 2.66m) Workshop 8' 8" x 6' 0" (2.64m x 1.83m). Beautifully stocked rear garden with large areas of lawn, raised vegetable beds,