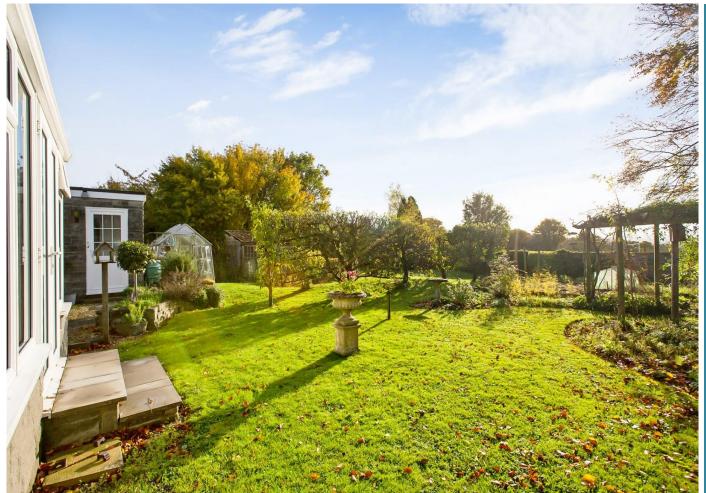

Outside

Gravelled front garden with shrubs. Ample parking. Garage 16' 5" x 8' 9" (5.00m x 2.66m) Workshop 8' 8" x 6' 0" (2.64m x 1.83m). Beautifully stocked rear garden with large areas of lawn, raised vegetable beds,

fruit trees, sunken pond, summerhouse, greenhouse and access gate to playing field.
Additional secret orchard garden well stocked

with various trees.