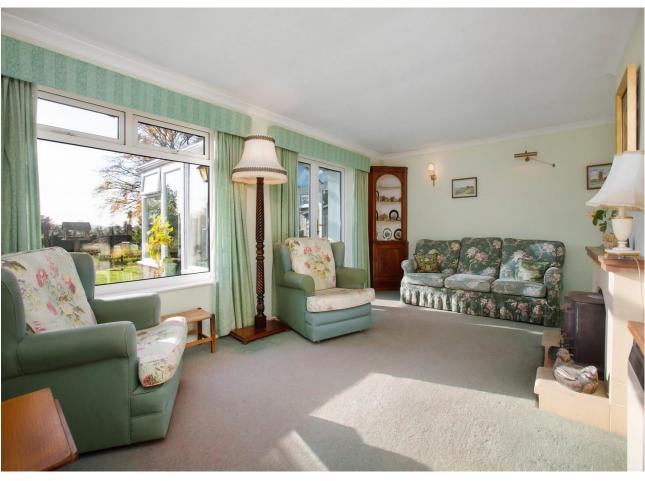

**GARAGE AND WORKSHOP** 

**NO ONWARD CHAIN** 

Enclosed Entrance Porch

Hall Linen cupboard, airing cupboard and broom

cupboard.

Living Room 17' 8" x 12' 0" (5.38m x 3.65m) Tiled fireplace

with multi fuel burner. Double glazed French