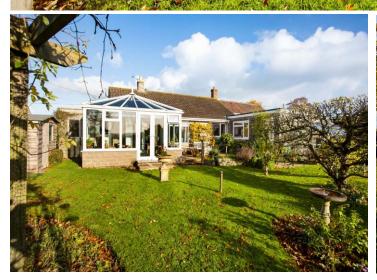

## THE PROPERTY

This is a substantial detached three bedroom bungalow set in large gardens which has an additional 'secret' orchard garden beyond and backs onto the village playing field. The property has a glass roofed conservatory which has a glorious outlook over the gardens and to the Blackdown Hills. The bungalow does require upgrading and benefits from night storage heating and double glazing. The village provides church, public house and village hall. More amenities are available in the market town of Langport and the county town of Taunton. Junction 25 of the M5 motorway is a convenient drive.

doors to:

Conservatory 14' 0" x 10' 0" (4.26m x 3.05m) Reflective light

glass roof. French doors and single door to

garden. Door to workshop.

Kitchen/Breakfast Room

13' 2" x 10' 2" reducing to 7'5" (4.01m x