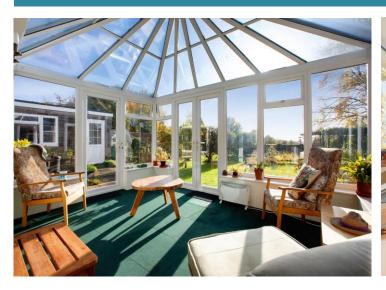

## THE PROPERTY

This is a substantial detached three bedroom bungalow set in large gardens which has an additional 'secret' orchard garden beyond and backs onto the village playing field. The property has a glass roofed conservatory which has a glorious outlook over the gardens and to the Blackdown Hills. The bungalow does require upgrading and benefits from night storage heating and double glazing. The village provides church, public house and village hall. More amenities are available in the market town of Langport and the county town of Taunton. Junction 25 of the M5 motorway is a convenient drive.

doors to:

Conservatory 14' 0" x 10' 0" (4.26m x 3.05m) Reflective light

glass roof. French doors and single door to

garden. Door to workshop.

Kitchen/Breakfast Room

13' 2" x 10' 2" reducing to 7'5" (4.01m x