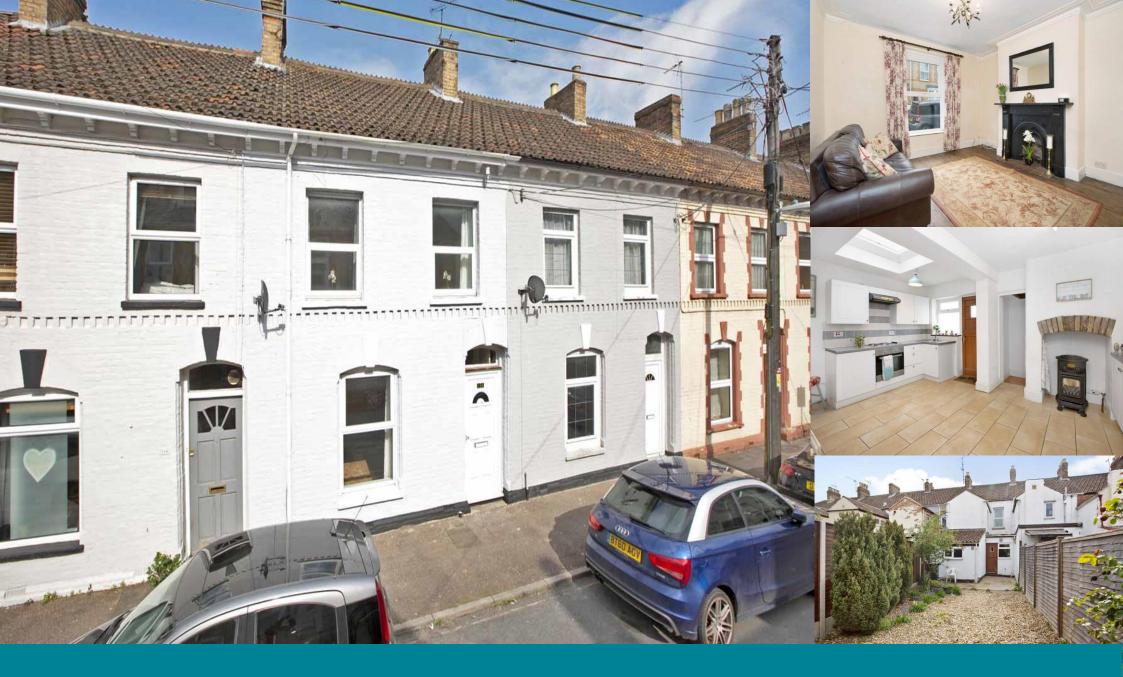

14 Albemarle Road, Taunton, TA1 1BA £182,500

GIBBINS RICHARDS A
Making home moves happen

NO CHAIN! A spacious Victorian terrace boasting 2 reception rooms, extended modern kitchen, re-fitted ground floor bathroom, 3 double bedrooms. good size rear garden. Easy access to station and town centre. Residents permit parking. EPC Rating: E-42

## THE PROPERTY

This spacious Victorian terrace benefits from no on-ward chain and includes a modern extended kitchen and re-fitted bathroom suite. The accommodation is warmed by gas central heating via a modern combination boiler as well as uPVC double glazed window. The property is situated in a convenient level location within walking distance to the main line railway station and the town centre itself.

Hallway Living Room Dining Room Extended Kitchen

Rear Lobby
Downstairs Bathroom
First Floor Landing
Bedroom 1
Bedroom 2
Bedroom 3

Outside

Stairs to first floor. 12' 0" x 12' 0" (3.65m x 3.65m)

12' 0" x 9' 8" (3.65m x 2.94m) 15' 6" x 9' 8" (4.72m x 2.94m) French doors to garden.