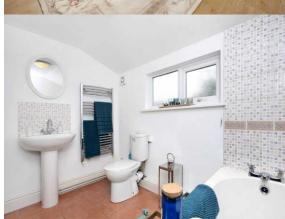

Hallway Living Room Dining Room Extended Kitchen

Rear Lobby
Downstairs Bathroom
First Floor Landing
Bedroom 1
Bedroom 2
Bedroom 3

Outside

Stairs to first floor. 12' 0" x 12' 0" (3.65m x 3.65m)

12' 0" x 9' 8" (3.65m x 2.94m) 15' 6" x 9' 8" (4.72m x 2.94m) French doors to garden.

Panelled bath.

Loft access with pull down ladder.
15' 6" x 12' 2" (4.72m x 3.71m)
12' 0" x 9' 8" (3.65m x 2.94m)
10' 4" x 8' 0" (3.15m x 2.44m)
The rear garden has been hard landscaped and recently fenced. The outside of the property has been newly painted.