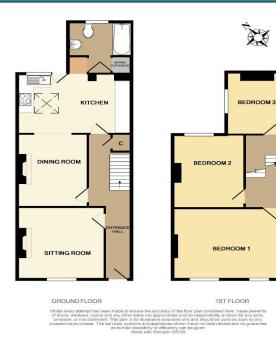

Hallway Living Room Dining Room Extended Kitchen

Rear Lobby
Downstairs Bathroom
First Floor Landing
Bedroom 1
Bedroom 2
Bedroom 3

Outside

Stairs to first floor. 12' 0" x 12' 0" (3.65m x 3.65m)

12' 0" x 9' 8" (3.65m x 2.94m) 15' 6" x 9' 8" (4.72m x 2.94m) French doors to garden.

Panelled bath.

Loft access with pull down ladder.
15' 6" x 12' 2" (4.72m x 3.71m)
12' 0" x 9' 8" (3.65m x 2.94m)
10' 4" x 8' 0" (3.15m x 2.44m)
The rear garden has been hard landscaped and recently fenced. The outside of the property has been newly painted.