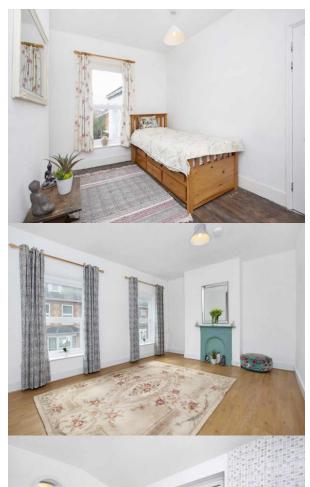

Hallway Living Room Dining Room Extended Kitchen

Rear Lobby
Downstairs Bathroom
First Floor Landing
Bedroom 1
Bedroom 2
Bedroom 3

Outside

Stairs to first floor. 12' 0" x 12' 0" (3.65m x 3.65m)

12' 0" x 9' 8" (3.65m x 2.94m) 15' 6" x 9' 8" (4.72m x 2.94m) French doors to garden.

3 DOUBLE BEDROOMS

GAS CENTRAL HEATING

**DOUBLE GLAZING** 

**EXTENDED KITCHEN** 

**GOOD SIZE GARDEN** 

**TOWN CENTRE LOCATION** 

**PERMIT PARKING** 

**NEW FLOORING** 