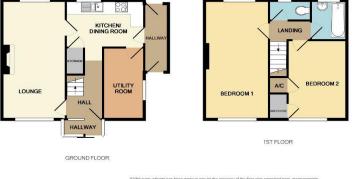

# Entrance Porch

Hall Living Room

Kitchen

Utility Room

# First Floor Landing

Bedroom 1 Bedroom 2 Bathroom

## Separate WC

Outside

Staircase to first floor. Understairs cupboard. 18' 10" x 9' 1" (5.74m x 2.77m) Polished Limestone fireplace with living flame coal effect gas fire. 12' 0" x 7' 6" (3.65m x 2.28m) Understairs pantry cupboard, gas cooker point with extractor hood, plumbing for washing machine. 10' 11" x 6' 0" (3.32m x 1.83m) Wall mounted gas fired central heating unit.