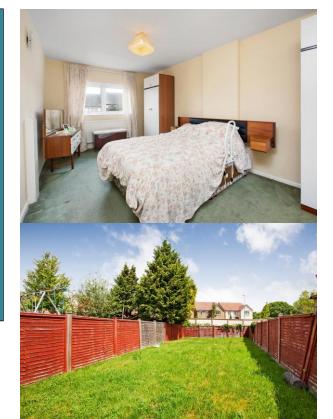

# First Floor Landing

Bedroom 1 Bedroom 2 Bathroom

18' 10" x 10' 0" (5.74m x 3.05m) 12' 7" x 9' 0" (3.83m x 2.74m) Pink suite . Bath with shower over and sink.

Gravelled front garden. Concrete hardstanding. Side covered passage with doors to front and rear giving access to rear garden yard. Access gate to a further 110' approx of lawn.

### THE PROPERTY

This semi detached property needs to be viewed to be fully appreciated as it has a garden to the rear which extends over 120' and has two large bedrooms to the first floor which could easily be reconfigured into three bedrooms if required. The property occupies a cul-de-sac location within the highly favoured village of Monkton Heathfield which offers outstanding local education facilities as well as a public house and local store.