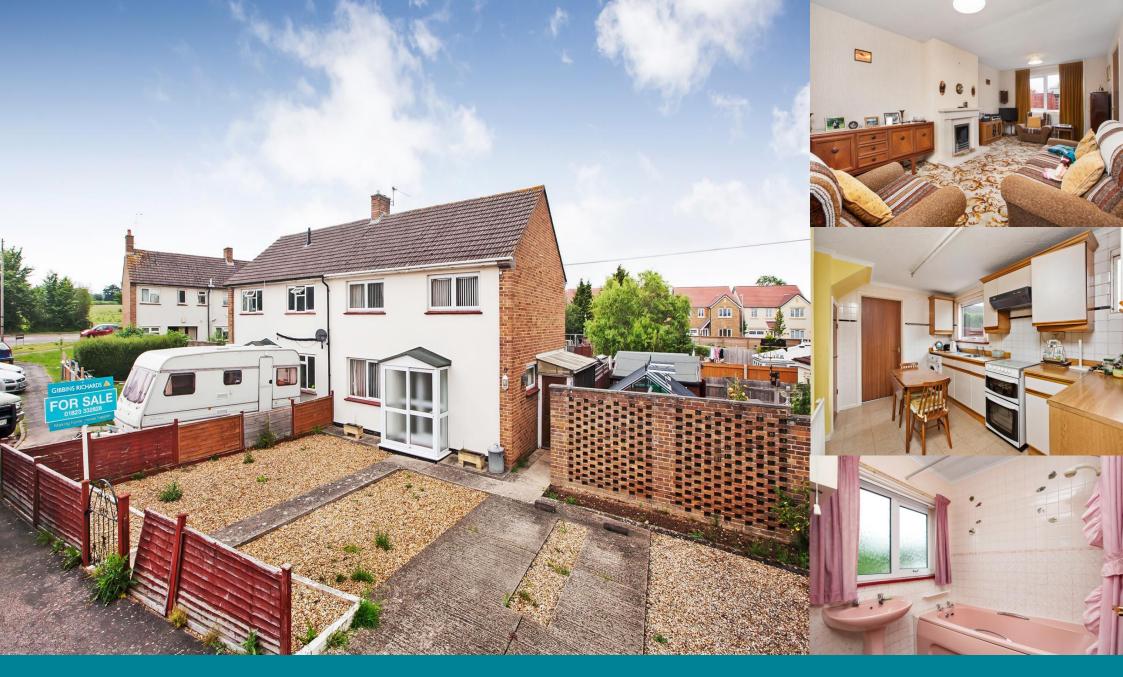

7 Richards Crescent, Taunton, Monkton Heathfield, TA2 8NR £175,000

This is that perfect opportunity to adapt this semi-detached house to your own needs and wants. It has a very large rear garden and ample off road parking and whilst arranged as a two bedroom house most of the neighbours have adapted the first floor easily into three bedrooms. Cosmetic improvement needed. No chain.

### THE PROPERTY

This semi detached property needs to be viewed to be fully appreciated as it has a garden to the rear which extends over 120' and has two large bedrooms to the first floor which could easily be reconfigured into three bedrooms if required. The property occupies a cul-de-sac location within the highly favoured village of Monkton Heathfield which offers outstanding local education facilities as well as a public house and local store.

# Entrance Porch

Hall Living Room

Kitchen

Utility Room

# First Floor Landing

Bedroom 1 Bedroom 2 Bathroom

## Separate WC

Outside

Staircase to first floor. Understairs cupboard. 18' 10" x 9' 1" (5.74m x 2.77m) Polished Limestone fireplace with living flame coal effect gas fire. 12' 0" x 7' 6" (3.65m x 2.28m) Understairs pantry cupboard, gas cooker point with extractor hood, plumbing for washing machine. 10' 11" x 6' 0" (3.32m x 1.83m) Wall mounted gas fired central heating unit.

18' 10" x 10' 0" (5.74m x 3.05m) 12' 7" x 9' 0" (3.83m x 2.74m) Pink suite . Bath with shower over and sink.

Gravelled front garden. Concrete hardstanding. Side covered passage with doors to front and rear giving access to rear garden yard. Access gate to a further 110' approx of lawn.

POPULAR VILLAGE LOCATION

SEMI-DETACHED HOUSE

**IMPROVEMENT WORK NEEDED** 

120' LONG GARDEN

OFF ROAD PARKING

TWO DOUBLE BEDROOMS

GAS CENTRAL HEATING

LOADS OF POTENTIAL