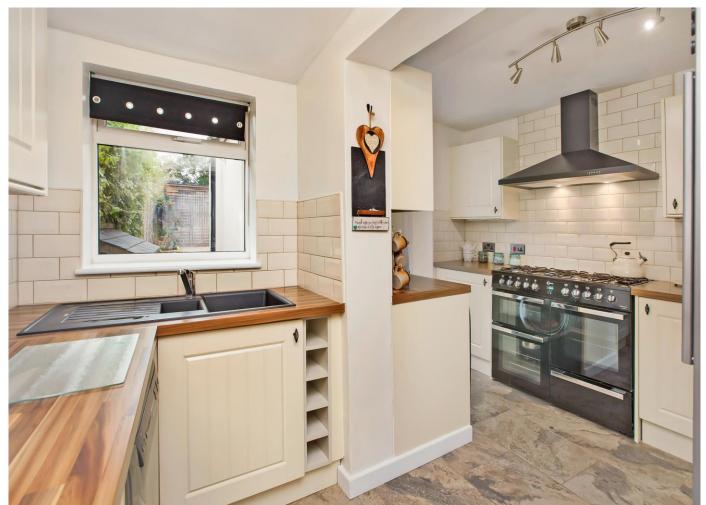

**DOUBLE GLAZING** 

Front Porch With internal door opening to:

Lounge/Diner 25' 4" x 13' 8" (7.72m x 4.16m) With a log

burning stove.

Kitchen 12' 4" x 9' 6" (3.76m x 2.89m)

Bathroom 8' 3" x 6' 9" (2.51m x 2.06m)