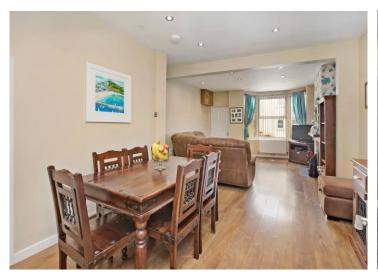

**DOUBLE GLAZING** 

Front Porch With internal door opening to:

Lounge/Diner 25' 4" x 13' 8" (7.72m x 4.16m) With a log

burning stove.

Kitchen 12' 4" x 9' 6" (3.76m x 2.89m)

Bathroom 8' 3" x 6' 9" (2.51m x 2.06m)