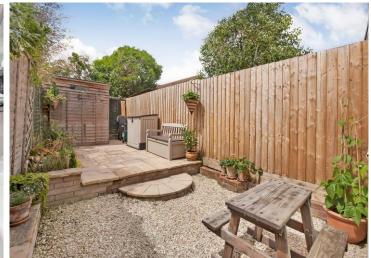

Staircase to top floor

Master Bedroom

Outside

17' 3" x 10' 3" (5.25m x 3.12m)

Small front garden. Lovely west facing rear garden with rear access gate leading

to side passageway.