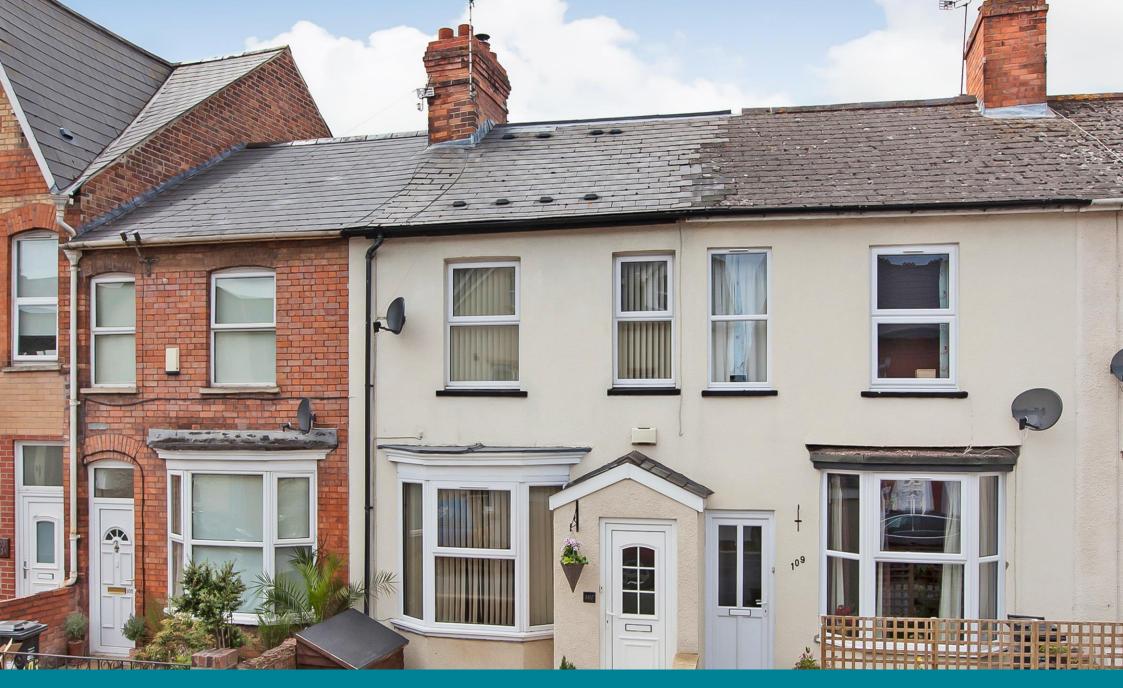

107 Cheddon Road, Taunton TA2 7DH £210,000

GIBBINS RICHARDS A
Making home moves happen

INTERNAL VIEWING STRONGLY ADVISED! A superbly refurbished Victorian terraced home boasting spacious and versatile accommodation including a clever loft conversion. Porch, 25 ft living/dining room, kitchen, and a refitted downstairs bathroom. Upstairs are 3 bedrooms, a first floor refitted shower room and attic bedroom. The property also benefits from a West-Facing sun trap of a garden with rear access. Energy rating: C-69

## THE PROPERTY

This larger than average Victorian terrace property is in great condition throughout. With refitted bathrooms and kitchen the property looks fantastic. With a large open plan living/dining room, 2 bathrooms and 4 bedrooms the property offers good accommodation for a larger family. The property is located in a convenient position within easy reach of local facilities including the mainline railway station and the town centre.