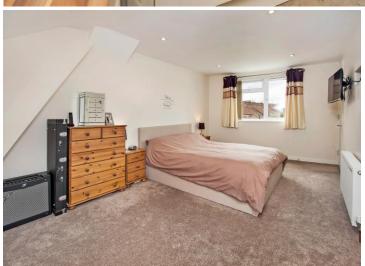

Staircase to top floor

Master Bedroom

Outside

17' 3" x 10' 3" (5.25m x 3.12m)

Small front garden. Lovely west facing rear garden with rear access gate leading

to side passageway.