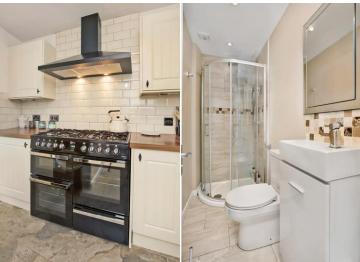

4 BEDROOMS

2 BATHROOMS

**SOUTHWEST FACING GARDEN** 

**NEAR TO STATION AND TOWN CENTRE** 

**LOCAL AMENITIES** 

**REFITTED BATHROOMS** 

REFITTED KITCHEN

GAS CENTRAL HEATING

**DOUBLE GLAZING** 

Front Porch With internal door opening to:

Lounge/Diner 25' 4" x 13' 8" (7.72m x 4.16m) With a log

burning stove.

Kitchen 12' 4" x 9' 6" (3.76m x 2.89m)

Bathroom 8' 3" x 6' 9" (2.51m x 2.06m)

First Floor Landing Large storage cupboard.

Bedroom 2 11' 9'' x 8' 8" (3.58m x 2.64m)

Bedroom 3 13' 7" x 7' 0" (4.14m x 2.13m)

Bedroom 4 9' 4" x 6' 7" (2.84m x 2.01m)

Shower Room 8' 3" x 3' 6" (2.51m x 1.07m)