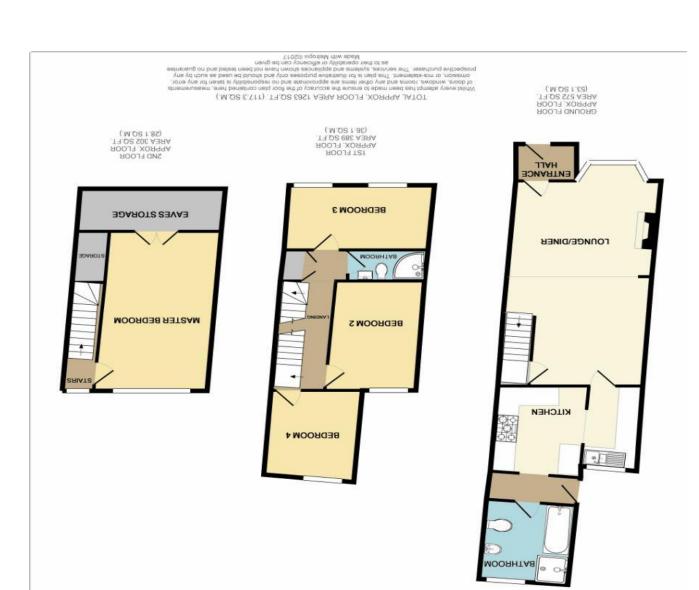

**DOUBLE GLAZING** 

Front Porch With internal door opening to:

Lounge/Diner 25' 4" x 13' 8" (7.72m x 4.16m) With a log

burning stove.

Kitchen 12' 4" x 9' 6" (3.76m x 2.89m)

Bathroom 8' 3" x 6' 9" (2.51m x 2.06m)

First Floor Landing Large storage cupboard.

Bedroom 2 11' 9'' x 8' 8" (3.58m x 2.64m)

Bedroom 3 13' 7" x 7' 0" (4.14m x 2.13m)

Bedroom 4 9' 4" x 6' 7" (2.84m x 2.01m)

Shower Room 8' 3" x 3' 6" (2.51m x 1.07m)

Staircase to top floor

Master Bedroom

Outside

17' 3" x 10' 3" (5.25m x 3.12m)

Small front garden. Lovely west facing rear garden with rear access gate leading

to side passageway.