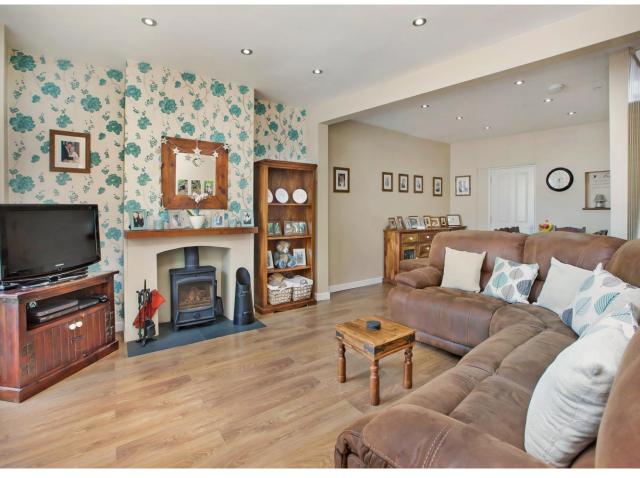

**DOUBLE GLAZING** 

Front Porch With internal door opening to:

Lounge/Diner 25' 4" x 13' 8" (7.72m x 4.16m) With a log

burning stove.

Kitchen 12' 4" x 9' 6" (3.76m x 2.89m)

Bathroom 8' 3" x 6' 9" (2.51m x 2.06m)