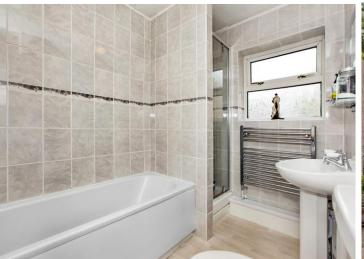

First Floor Landing Large storage cupboard.

Bedroom 2 11' 9'' x 8' 8" (3.58m x 2.64m)

Bedroom 3 13' 7" x 7' 0" (4.14m x 2.13m)

Bedroom 4 9' 4" x 6' 7" (2.84m x 2.01m)

Shower Room 8' 3" x 3' 6" (2.51m x 1.07m)