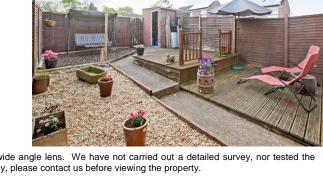

Airing cupboard.

11' 8" x 10' 5" (3.55m x 3.17m) 9' 9" x 9' 0" (2.97m x 2.74m) 10' 3" x 6' 7" (3.12m x 2.01m) With

wardrobe cupboard.

9' 0" x 6' 0" (2.74m x 1.83m)

Driveway directly to the front of the property. Fully enclosed well kept rear garden including block built storage shed

and rear gate.

SPACIOUS TERRACE HOME

2 RECEPTIONS

3 BEDROOMS

MODERN BATHROOM

**GOOD SIZE GARDEN** 

OFF ROAD PARKING

GAS CENTRAL HEATING