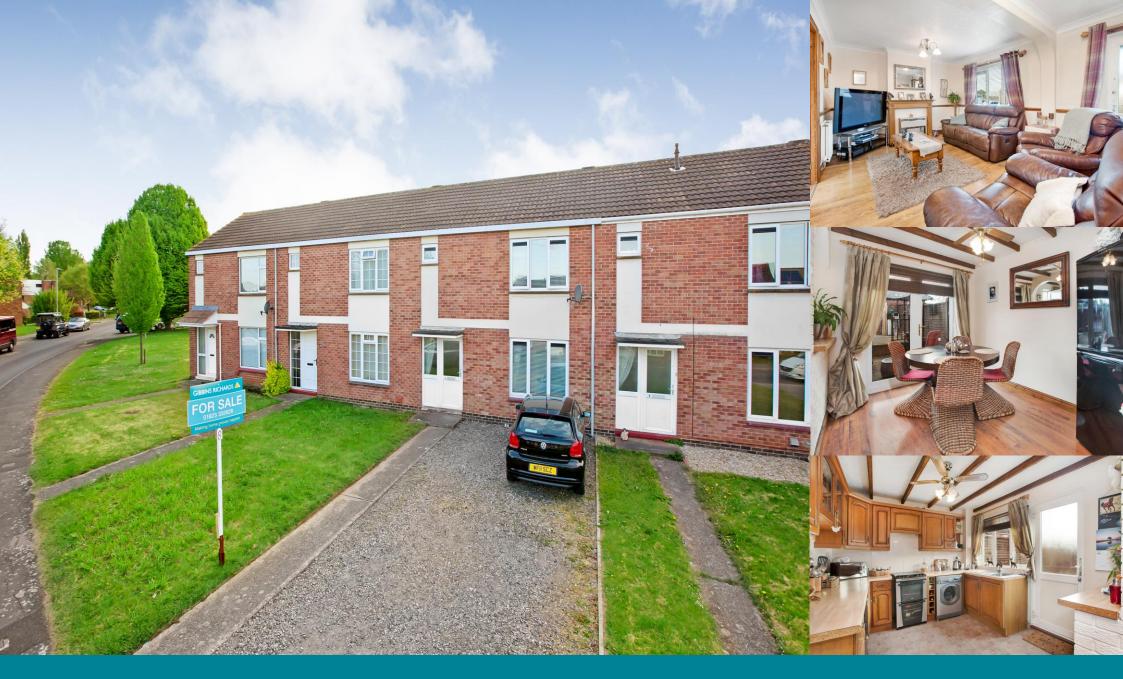

8 Bacon Drive, Taunton, TA1 2LQ £169,950

A good size terrace property within easy access to local amenities . Gas centrally heated accommodation includes: Living room, dining area, kitchen, 3 bedrooms, bathroom, generous size garden and front driveway. IDEAL FIRST TIME OR FAMILY HOME.

## THE PROPERTY

This terrace property boasts generous size double glazed and gas centrally heated accommodation and further benefits from off road parking for at least two vehicles. The property is located in a convenient position being within a cul-de-sac off Normandy Drive. There is a good range of facilities nearby including shopping parade, medical centre, primary school and leisure centre. Taunton town centre is just over one mile distant, whilst the M5 at junction 25 is easily accessible.

and rear gate.

SPACIOUS TERRACE HOME

2 RECEPTIONS

3 BEDROOMS

MODERN BATHROOM

**GOOD SIZE GARDEN** 

OFF ROAD PARKING

GAS CENTRAL HEATING