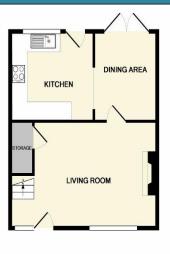

Living Room
Dining Area
Kitchen

First Floor Landing

Bedroom 1 Bedroom 2 Bedroom 3

Bathroom Outside 19' 7" x 11' 8" (5.96m x 3.55m) 9' 8" x 8' 5" (2.94m x 2.56m) 10' 7" x 9' 8" (3.22m x 2.94m)

Access to loft space via pull down ladder.

**EASY ACCESS TO LOCAL AMENITIES** 

GROUND FLOOR APPROX. FLOOR AREA 407 SQ.FT. (37.8 SQ.M.)

APPROX. FLOOR AREA 407 SQ.FT. (37.8 SQ.M.)

TOTAL APPROX. FLOOR AREA 813 SQ.FT. (75.6 SQ.M.)

White every attempt has been made to ensure the accuracy of the foor plan contained here, measurements of doors, windows, comes and any other intens are exportanted and on responsibility is taken for any error, omission, or mis-statement. This plan is for illustrative purposes only and should be used as such by any prospective purchaser. The services, systems and appliances shown have not been tested and no guarantee as to their operability or efficiency can be given. Adde with Methops, 62017.