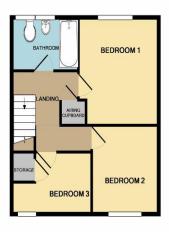

Living Room
Dining Area
Kitchen

First Floor Landing

Bedroom 1 Bedroom 2 Bedroom 3

Bathroom Outside 19' 7" x 11' 8" (5.96m x 3.55m) 9' 8" x 8' 5" (2.94m x 2.56m) 10' 7" x 9' 8" (3.22m x 2.94m)

Access to loft space via pull down ladder.

Airing cupboard.

11' 8" x 10' 5" (3.55m x 3.17m) 9' 9" x 9' 0" (2.97m x 2.74m) 10' 3" x 6' 7" (3.12m x 2.01m) With

wardrobe cupboard.

9' 0" x 6' 0" (2.74m x 1.83m)

Driveway directly to the front of the property. Fully enclosed well kept rear garden including block built storage shed

**EASY ACCESS TO LOCAL AMENITIES** 

GROUND FLOOR APPROX. FLOOR AREA 407 SQ.FT. (37.8 SQ.M.)

APPROX. FLOOR AREA 407 SQ.FT. (37.8 SQ.M.)

TOTAL APPROX. FLOOR AREA 813 SQ.FT. (75.6 SQ.M.)

White every attempt has been made to ensure the accuracy of the foor plan contained here, measurements of doors, windows, comes and any other intens are exportanted and on responsibility is taken for any error, omission, or mis-statement. This plan is for illustrative purposes only and should be used as such by any prospective purchaser. The services, systems and appliances shown have not been tested and no guarantee as to their operability or efficiency can be given. Adde with Methops, 62017.