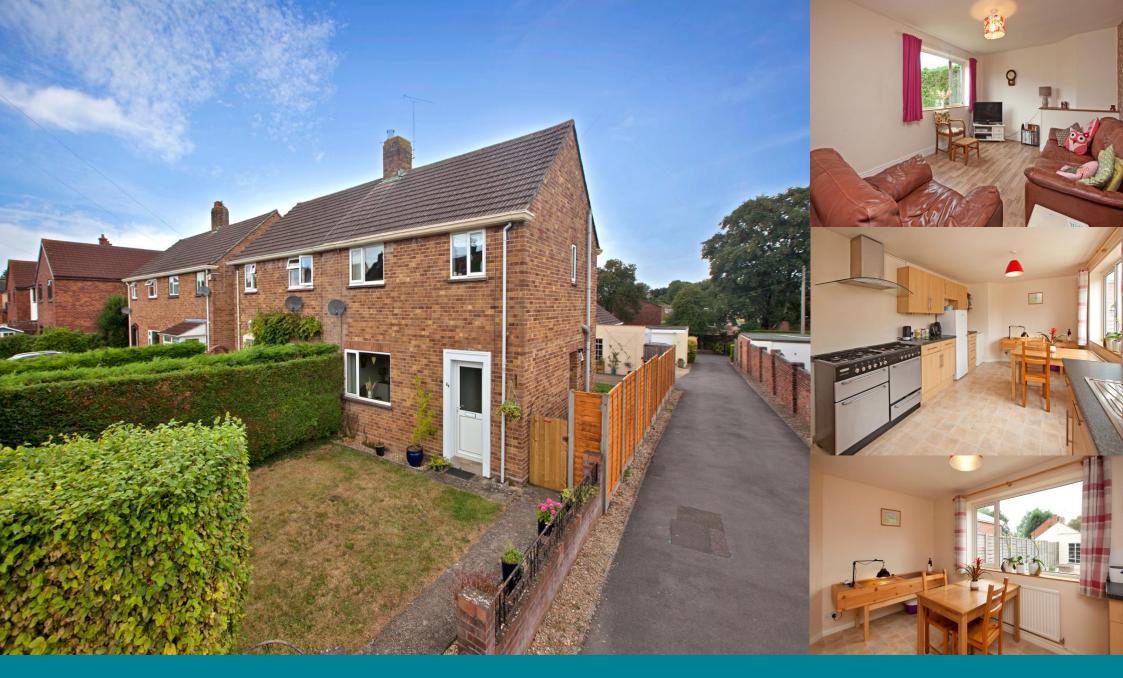

64 Mountway Road, Taunton, Bishops Hull, TA1 5LS £199,950

A semi-detached older style home located in a popular area within walking distance to Musgrove Park Hospital, Castle School and Somerset College. Gas centrally heated accommodation includes: Hall, living room, kitchen/dining room, 3 bedrooms and first floor bathroom. Good size rear garden and Garage.

## THE PROPERTY

This semi detached property boasts a generous size rear garden and garage. It is located in a popular area within easy reach of local facilities including Musgrove Park Hospital, Castle School, Somerset College and Tesco supermarket. The town centre can be accessed via a nearby park and ride bus service.

影

**OLDER STYLE SEMI-DETACHED HOME** 

**POPULAR AREA** 

EASY ACCESS TO MUSGROVE PARK HOSPITAL

3 BEDROOMS

FIRST FLOOR BATHROOM

**GENEROUS REAR GARDEN** 

GAS CENTRAL HEATING

GARAGE

WALKING DISTANCE TO CASTLE SCHOOL

For clarification we wish to inform prospective purchasers that we have prepared these sales particulars as a general guide. Some photographs may have been taken using a wide angle lens. We have not carried out a detailed survey, nor tested the services, appliances and specific fittings. Room sizes should not be relied upon for carpets and furnishings, if there are important matters which are likely to affect your decision to buy, please contact us before viewing the property.