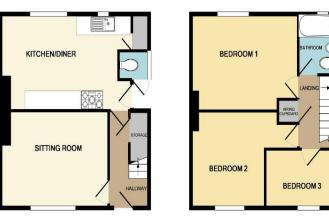

| Hall                |                                                                                                                                 |
|---------------------|---------------------------------------------------------------------------------------------------------------------------------|
| Living Room         | 14' 3'' x 10' 2'' (4.34m x 3.10m)                                                                                               |
| Kitchen/Diner       | 16' 0'' x 10' 3'' (4.87m x 3.12m)                                                                                               |
| First Floor Landing |                                                                                                                                 |
| Bedroom 1           | 14' 3'' x 10' 5'' (4.34m x 3.17m)                                                                                               |
| Bedroom 2           | 10' 3'' x 10' 0'' (3.12m x 3.05m)                                                                                               |
| Bedroom 3           | 9' 10'' x 6' 3'' (2.99m x 1.90m)                                                                                                |
| Bathroom<br>Outside | 6' 11'' x 5' 6'' (2.11m x 1.68m)<br>Enclosed front garden. Side access to a<br>generous size rear garden with access<br>GARAGE. |