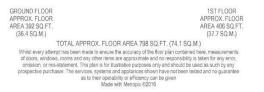

| Hall                |                                                                                                                                 |
|---------------------|---------------------------------------------------------------------------------------------------------------------------------|
| Living Room         | 14' 3'' x 10' 2'' (4.34m x 3.10m)                                                                                               |
| Kitchen/Diner       | 16' 0'' x 10' 3'' (4.87m x 3.12m)                                                                                               |
| First Floor Landing |                                                                                                                                 |
| Bedroom 1           | 14' 3'' x 10' 5'' (4.34m x 3.17m)                                                                                               |
| Bedroom 2           | 10' 3'' x 10' 0'' (3.12m x 3.05m)                                                                                               |
| Bedroom 3           | 9' 10'' x 6' 3'' (2.99m x 1.90m)                                                                                                |
| Bathroom<br>Outside | 6' 11'' x 5' 6'' (2.11m x 1.68m)<br>Enclosed front garden. Side access to a<br>generous size rear garden with access<br>GARAGE. |