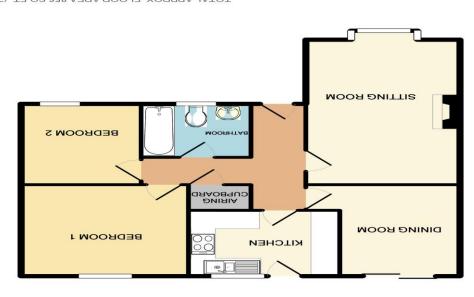

Open Plan Porch with carriage lamp and uPVC double glazed door to:

Hall with walk-in airing cupboard with factory lagged hot water tank and electric immersion heater and burglar alarm control. Trap door to roof space with fitted ladder and light. Coved ceiling.

Living Room 16' 9"  $\times$  10' 9" (5.10m  $\times$  3.27m) with box bay double glazed window to front, fitted living flame coal effect gas fire with dark wood fire surround, tv and telephone points, three wall light points, coving to ceiling.

Dining Room/Bedroom 3 10' 8" x 8' 4" plus door recess (3.25m x 2.54m) radiator, coving to ceiling and aluminium patio doors to rear garden.

Kitchen 10' 5" x 7' 8" (3.17m x 2.34m) with a range of Oak effect floor and wall cupboards providing six base units and five and a half matching wall units, integrated 'Franke' one and a half bowl single drainer sink unit with mixer tap, New World gas double oven with four ring gas

Bedroom 1 11' 7" x 10' 7" (3.53m x 3.22m) double glazed rear aspect window, radiator, coving to ceiling, wall light point, tv point, telephone point.

Bedroom 2 9' 5" x 8' 3" (2.87m x 2.51m) radiator, double glazed front aspect window, pedestal wash hand basin with tiled splashback.

Bathroom with suite comprising panelled bath with tiled surrounds, close coupled wc, pedestal wash hand basin, frosted double glazed window, radiator, coving to ceiling, deep tiled window sill.

Outside The front garden has ranch style dwarf fencing retaining a neat flower bed with the remainder of the garden being laid to lawn. A driveway to the side leads to the private driveway which offers off road parking for three small or two large vehicles and leads to the GARAGE 18' x 8'10" with up and over door with outside sensor light above, painted walls and painted/sealed floor, light and power, boarded loft space and uPVC double glazed door to garden. From the side of the driveway a pedestrian access gate leads to the rear garden which has a large paved patio abutting the property with a covered veranda above, there is an outside sensor light, an outside tap, a mature crab apple tree, a trained thornless blackberry bush and a soft fruit garden with gooseberry, blackcurrant and raspberry plants as well as rhubarb. The remainder of the garden is laid to lawn with a useful aluminium greenhouse.

TOTAL APPROX. FLOOR AREA 856 SQ.FT. (79.5 SQ.M.)

Page 1 of 4

|                                                                                                                                                                                                                                                                                                                                                                                                                                                                                                                                                                                                                                                                                                                                                                                                                                                                                                                                                                                                                                                                                                                                                                                                                                                                                                                                                                                                                                                                                                                                                                                                                                                                                                                                                                                                                                                                                                                                                                                                                                                                                                                                | of enoitabnemm                                    | noperty.                                                                                                                                       |                                                                                  |                              |                                                                   |  |
|--------------------------------------------------------------------------------------------------------------------------------------------------------------------------------------------------------------------------------------------------------------------------------------------------------------------------------------------------------------------------------------------------------------------------------------------------------------------------------------------------------------------------------------------------------------------------------------------------------------------------------------------------------------------------------------------------------------------------------------------------------------------------------------------------------------------------------------------------------------------------------------------------------------------------------------------------------------------------------------------------------------------------------------------------------------------------------------------------------------------------------------------------------------------------------------------------------------------------------------------------------------------------------------------------------------------------------------------------------------------------------------------------------------------------------------------------------------------------------------------------------------------------------------------------------------------------------------------------------------------------------------------------------------------------------------------------------------------------------------------------------------------------------------------------------------------------------------------------------------------------------------------------------------------------------------------------------------------------------------------------------------------------------------------------------------------------------------------------------------------------------|---------------------------------------------------|------------------------------------------------------------------------------------------------------------------------------------------------|----------------------------------------------------------------------------------|------------------------------|-------------------------------------------------------------------|--|
| 2 Low energy lighting for all fixed outlets                                                                                                                                                                                                                                                                                                                                                                                                                                                                                                                                                                                                                                                                                                                                                                                                                                                                                                                                                                                                                                                                                                                                                                                                                                                                                                                                                                                                                                                                                                                                                                                                                                                                                                                                                                                                                                                                                                                                                                                                                                                                                    |                                                   |                                                                                                                                                |                                                                                  | 843                          |                                                                   |  |
| Increase hot water cylinder insulation                                                                                                                                                                                                                                                                                                                                                                                                                                                                                                                                                                                                                                                                                                                                                                                                                                                                                                                                                                                                                                                                                                                                                                                                                                                                                                                                                                                                                                                                                                                                                                                                                                                                                                                                                                                                                                                                                                                                                                                                                                                                                         |                                                   |                                                                                                                                                |                                                                                  | Z9 3                         | 0                                                                 |  |
| Floor insulation (suspended floor)                                                                                                                                                                                                                                                                                                                                                                                                                                                                                                                                                                                                                                                                                                                                                                                                                                                                                                                                                                                                                                                                                                                                                                                                                                                                                                                                                                                                                                                                                                                                                                                                                                                                                                                                                                                                                                                                                                                                                                                                                                                                                             |                                                   | £800 - £1                                                                                                                                      |                                                                                  | £ 222                        | 0                                                                 |  |
| sezonseam papuammose                                                                                                                                                                                                                                                                                                                                                                                                                                                                                                                                                                                                                                                                                                                                                                                                                                                                                                                                                                                                                                                                                                                                                                                                                                                                                                                                                                                                                                                                                                                                                                                                                                                                                                                                                                                                                                                                                                                                                                                                                                                                                                           |                                                   | Indicative                                                                                                                                     |                                                                                  | oical savings<br>ver 3 years | Available with<br>lead nearD                                      |  |
| Top actions you can                                                                                                                                                                                                                                                                                                                                                                                                                                                                                                                                                                                                                                                                                                                                                                                                                                                                                                                                                                                                                                                                                                                                                                                                                                                                                                                                                                                                                                                                                                                                                                                                                                                                                                                                                                                                                                                                                                                                                                                                                                                                                                            | ske to save                                       | ей зид шаке                                                                                                                                    | r hom                                                                            | me more e                    | flicient                                                          |  |
| por rounds agreered - Indigue, runnound creeze  21-29  21-29  21-29  22-29  23-29  25-20  25-20  25-20  25-20  25-20  25-20  25-20  25-20  25-20  25-20  25-20  25-20  25-20  25-20  25-20  25-20  25-20  25-20  25-20  25-20  25-20  25-20  25-20  25-20  25-20  25-20  25-20  25-20  25-20  25-20  25-20  25-20  25-20  25-20  25-20  25-20  25-20  25-20  25-20  25-20  25-20  25-20  25-20  25-20  25-20  25-20  25-20  25-20  25-20  25-20  25-20  25-20  25-20  25-20  25-20  25-20  25-20  25-20  25-20  25-20  25-20  25-20  25-20  25-20  25-20  25-20  25-20  25-20  25-20  25-20  25-20  25-20  25-20  25-20  25-20  25-20  25-20  25-20  25-20  25-20  25-20  25-20  25-20  25-20  25-20  25-20  25-20  25-20  25-20  25-20  25-20  25-20  25-20  25-20  25-20  25-20  25-20  25-20  25-20  25-20  25-20  25-20  25-20  25-20  25-20  25-20  25-20  25-20  25-20  25-20  25-20  25-20  25-20  25-20  25-20  25-20  25-20  25-20  25-20  25-20  25-20  25-20  25-20  25-20  25-20  25-20  25-20  25-20  25-20  25-20  25-20  25-20  25-20  25-20  25-20  25-20  25-20  25-20  25-20  25-20  25-20  25-20  25-20  25-20  25-20  25-20  25-20  25-20  25-20  25-20  25-20  25-20  25-20  25-20  25-20  25-20  25-20  25-20  25-20  25-20  25-20  25-20  25-20  25-20  25-20  25-20  25-20  25-20  25-20  25-20  25-20  25-20  25-20  25-20  25-20  25-20  25-20  25-20  25-20  25-20  25-20  25-20  25-20  25-20  25-20  25-20  25-20  25-20  25-20  25-20  25-20  25-20  25-20  25-20  25-20  25-20  25-20  25-20  25-20  25-20  25-20  25-20  25-20  25-20  25-20  25-20  25-20  25-20  25-20  25-20  25-20  25-20  25-20  25-20  25-20  25-20  25-20  25-20  25-20  25-20  25-20  25-20  25-20  25-20  25-20  25-20  25-20  25-20  25-20  25-20  25-20  25-20  25-20  25-20  25-20  25-20  25-20  25-20  25-20  25-20  25-20  25-20  25-20  25-20  25-20  25-20  25-20  25-20  25-20  25-20  25-20  25-20  25-20  25-20  25-20  25-20  25-20  25-20  25-20  25-20  25-20  25-20  25-20  25-20  25-20  25-20  25-20  25-20  25-20  25-20  25-20  25-20  25-20  25-20  25-20  25-20  25-20  25-20  25-20  25-20  25- | e for running ap                                  | ris like TVs, comp.  The graph home.  The potein the potein the recon The potein the recon The potein the recon The potein the recon The suera | nd cook                                                                          | okers, and any               | electricity efficiency of you fuel bills are likel of undertaking |  |
|                                                                                                                                                                                                                                                                                                                                                                                                                                                                                                                                                                                                                                                                                                                                                                                                                                                                                                                                                                                                                                                                                                                                                                                                                                                                                                                                                                                                                                                                                                                                                                                                                                                                                                                                                                                                                                                                                                                                                                                                                                                                                                                                | e88,f 3 alstoT                                    |                                                                                                                                                | E 1,437 Over 5 yearld should be spend in this property for heating, lighting and |                              |                                                                   |  |
| of Water                                                                                                                                                                                                                                                                                                                                                                                                                                                                                                                                                                                                                                                                                                                                                                                                                                                                                                                                                                                                                                                                                                                                                                                                                                                                                                                                                                                                                                                                                                                                                                                                                                                                                                                                                                                                                                                                                                                                                                                                                                                                                                                       | E 423 over 3 ye                                   | £ 231 over                                                                                                                                     | Syears Save £ 462<br>Over 3 years                                                |                              |                                                                   |  |
|                                                                                                                                                                                                                                                                                                                                                                                                                                                                                                                                                                                                                                                                                                                                                                                                                                                                                                                                                                                                                                                                                                                                                                                                                                                                                                                                                                                                                                                                                                                                                                                                                                                                                                                                                                                                                                                                                                                                                                                                                                                                                                                                | £ 1,260 over 3 )                                  | £ 1,074 ove                                                                                                                                    |                                                                                  | N.                           | You could                                                         |  |
| Bunga                                                                                                                                                                                                                                                                                                                                                                                                                                                                                                                                                                                                                                                                                                                                                                                                                                                                                                                                                                                                                                                                                                                                                                                                                                                                                                                                                                                                                                                                                                                                                                                                                                                                                                                                                                                                                                                                                                                                                                                                                                                                                                                          |                                                   |                                                                                                                                                |                                                                                  |                              |                                                                   |  |
| Bujua                                                                                                                                                                                                                                                                                                                                                                                                                                                                                                                                                                                                                                                                                                                                                                                                                                                                                                                                                                                                                                                                                                                                                                                                                                                                                                                                                                                                                                                                                                                                                                                                                                                                                                                                                                                                                                                                                                                                                                                                                                                                                                                          |                                                   | 125 OVEF                                                                                                                                       |                                                                                  | Potential future savings     |                                                                   |  |
| արդությ<br>Մարդությ                                                                                                                                                                                                                                                                                                                                                                                                                                                                                                                                                                                                                                                                                                                                                                                                                                                                                                                                                                                                                                                                                                                                                                                                                                                                                                                                                                                                                                                                                                                                                                                                                                                                                                                                                                                                                                                                                                                                                                                                                                                                                                            | Current costs<br>£ 186 over 3 ye                  | Potential or<br>1900 SE1 3                                                                                                                     | -                                                                                | Potentia                     | agnives savings                                                   |  |
|                                                                                                                                                                                                                                                                                                                                                                                                                                                                                                                                                                                                                                                                                                                                                                                                                                                                                                                                                                                                                                                                                                                                                                                                                                                                                                                                                                                                                                                                                                                                                                                                                                                                                                                                                                                                                                                                                                                                                                                                                                                                                                                                | Current costs<br>£ 186 over 3 ye                  |                                                                                                                                                |                                                                                  | Potentia                     | agnives savings                                                   |  |
| ճսդպճլ                                                                                                                                                                                                                                                                                                                                                                                                                                                                                                                                                                                                                                                                                                                                                                                                                                                                                                                                                                                                                                                                                                                                                                                                                                                                                                                                                                                                                                                                                                                                                                                                                                                                                                                                                                                                                                                                                                                                                                                                                                                                                                                         | sts of this h<br>Current costs<br>£ 186 over 3 ye |                                                                                                                                                |                                                                                  | £ 462                        |                                                                   |  |
| Estimated energy co                                                                                                                                                                                                                                                                                                                                                                                                                                                                                                                                                                                                                                                                                                                                                                                                                                                                                                                                                                                                                                                                                                                                                                                                                                                                                                                                                                                                                                                                                                                                                                                                                                                                                                                                                                                                                                                                                                                                                                                                                                                                                                            | save<br>Current costs<br>E 186 over 3 ye          | Potential o                                                                                                                                    |                                                                                  |                              |                                                                   |  |