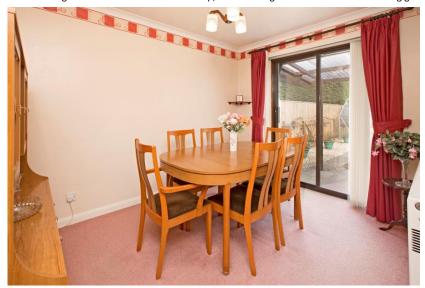

Dining Room/Bedroom 3 10' 8" x 8' 4" plus door recess (3.25m x 2.54m) radiator, coving to ceiling and aluminium patio doors to rear garden.

Kitchen 10' 5" x 7' 8" (3.17m x 2.34m) with a range of Oak effect floor and wall cupboards providing six base units and five and a half matching wall units, integrated 'Franke' one and a half bowl single drainer sink unit with mixer tap, New World gas double oven with four ring gas