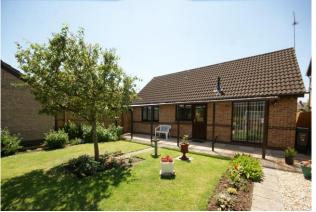

## THE PROPERTY

This is a beautifully maintained detached bungalow situated in a end of cul-de-sac location on a convenient site with beautifully maintained gardens. The property benefits from good quality uPVC double glazed windows which have a wood grain effect to the outside and white finish to the inside. The property also benefits from cavity wall insulation and additional insulation to the loft. It has a burglar alarm system which has been regularly serviced and gas central heating with the boiler having an annual service contract. The layout of accommodation offers flexibility as the present owners use the property as two double bedrooms with living room and separate dining room, although the property could equally be used as one reception room with three bedrooms if required. With side driveway and garage and offered with no onward chain, an early viewing is advised.

Bathroom with suite comprising panelled bath with tiled surrounds, close coupled wc, pedestal wash hand basin, frosted double glazed window, radiator, coving to ceiling, deep tiled window sill.

Outside The front garden has ranch style dwarf fencing retaining a neat flower bed with the remainder of the garden being laid to lawn. A driveway to the side leads to the private driveway which offers off road parking for three small or two large vehicles and leads to the GARAGE 18' x 8'10" with up and over door with outside sensor light above, painted walls and painted/sealed floor, light and power, boarded loft space and uPVC double glazed door to garden. From the side of the driveway a pedestrian access gate leads to the rear garden which has a large paved patio abutting the property with a covered veranda above, there is an outside sensor light, an outside tap, a mature crab apple tree, a trained thornless blackberry bush and a soft fruit garden with gooseberry, blackcurrant and raspberry plants as well as rhubarb. The remainder of the garden is laid to lawn with a useful aluminium greenhouse.