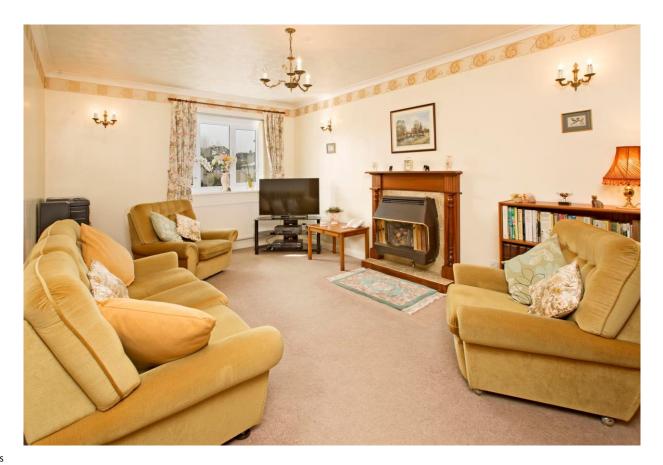

Living Room 16' 9"  $\times$  10' 9" (5.10m  $\times$  3.27m) with box bay double glazed window to front, fitted living flame coal effect gas fire with dark wood fire surround, tv and telephone points, three wall light points, coving to ceiling.