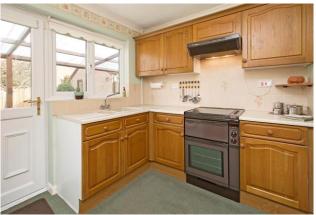

Dining Room/Bedroom 3 10' 8" x 8' 4" plus door recess (3.25m x 2.54m) radiator, coving to ceiling and aluminium patio doors to rear garden.

Kitchen 10' 5" x 7' 8" (3.17m x 2.34m) with a range of Oak effect floor and wall cupboards providing six base units and five and a half matching wall units, integrated 'Franke' one and a half bowl single drainer sink unit with mixer tap, New World gas double oven with four ring gas

hob with glass levered lid. Recess and plumbing for automatic washing machine, space for fridge, radiator, telephone point and Ideal Icos wall mounted condensing boiler which provides central heating and hot water. uPVC double glazed rear aspect window, uPVC double glazed door to outside. Coved ceiling.