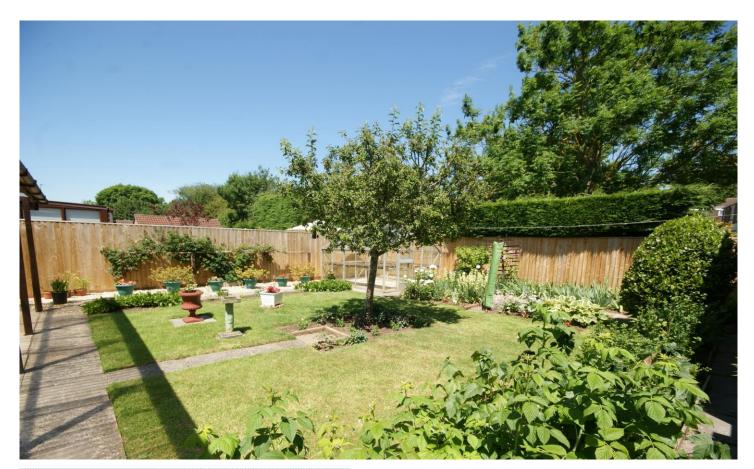

Bathroom with suite comprising panelled bath with tiled surrounds, close coupled wc, pedestal wash hand basin, frosted double glazed window, radiator, coving to ceiling, deep tiled window sill.

Outside The front garden has ranch style dwarf fencing retaining a neat flower bed with the remainder of the garden being laid to lawn. A driveway to the side leads to the private driveway which offers off road parking for three small or two large vehicles and leads to the GARAGE 18' x 8'10" with up and over door with outside sensor light above, painted walls and painted/sealed floor, light and power, boarded loft space and uPVC double glazed door to garden. From the side of the driveway a pedestrian access gate leads to the rear garden which has a large paved patio abutting the property with a covered veranda above, there is an outside sensor light, an outside tap, a mature crab apple tree, a trained thornless blackberry bush and a soft fruit garden with gooseberry, blackcurrant and raspberry plants as well as rhubarb. The remainder of the garden is laid to lawn with a useful aluminium greenhouse.