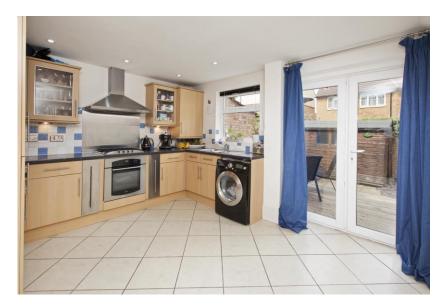

Kitchen 13' 0" x 11' 0" (3.96m x 3.35m) an excellent size extended kitchen with a comprehensive range of modern wall and floor storage cupboards incorporating drawers, rolled edge work surfaces and tiled splashbacks. Stainless steel gas hob with stainless steel splashback and extractor hood over, electric oven, plumbing for washing machine, one and a half bowl stainless steel sink unit with mixer tap, integrated fridge and freezer, wall mounted concealed gas fired combination boiler supplying central heating and hot water, ceramic tiled floor, uPVC double glazed French doors opening to rear garden.