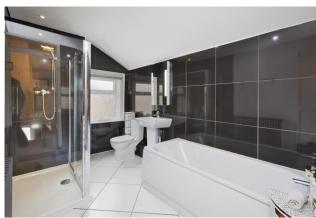

Bathroom excellent size and fitted with a white contemporary style suite comprising a panelled bath with mixer tap, low level wc and pedestal wash hand basin with mixer tap, walk-in shower enclosure with Grohe thermostatically controlled shower, contemporary style radiator, recessed low voltage lighting, ceramic tiled floor and striking wall tiling.