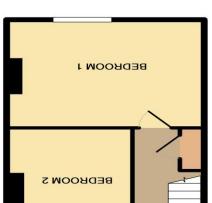

First Floor Landing with access to roof space. Fitted cupboard.

Bedroom 1 14' 2" x 10' 6" (4.31m x 3.20m) window to front with views of the park and river.

Bedroom 2 13' 3" x 8' 8" (4.04m x 2.64m) window to rear.

> > TOTAL APPROX. FLOOR AREA 904 SQ.FT. (84.0 SQ.M.)

Items shown in photographs are MOT included unless specifically mentioned within the sales particulars. They may however be available by separation. Buyers must check the availability of any property are MOT included unless specifically mentioned within the sales particulars. They may however be available by separation. Buyers must check the availability of any property. References to the Tenure of a Property are based on information supplied by the Sellier. The Agent has not had sight of the title documents. A Buyer is advised to obtain verification from their Sollicitor.