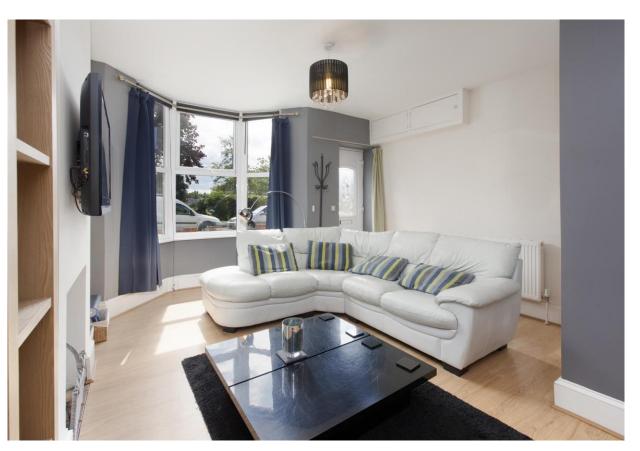

Double glazed front entrance door into:

Living Room 26' 9"  $\times$  14' 2" (8.15m  $\times$  4.31m) bay window, wood laminate flooring, stairs to first floor with cupboard under, tv point, wall uplighters. The dining area has a fireplace with a cast iron log burning stove which is available by separate negotiation. Opening to: