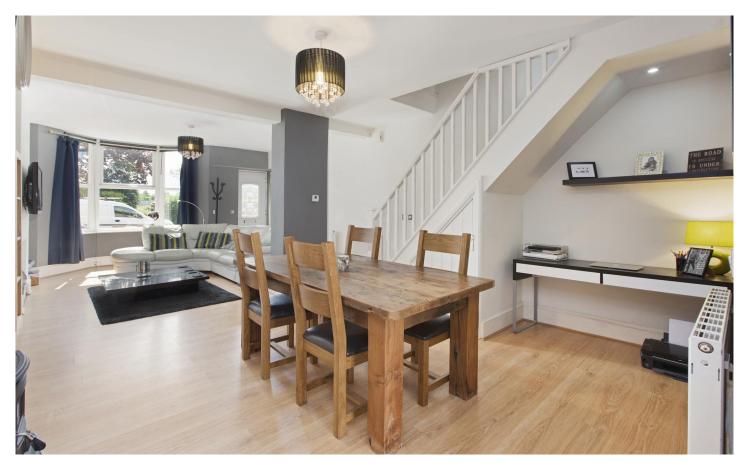

Double glazed front entrance door into:

Living Room 26' 9"  $\times$  14' 2" (8.15m  $\times$  4.31m) bay window, wood laminate flooring, stairs to first floor with cupboard under, tv point, wall uplighters. The dining area has a fireplace with a cast iron log burning stove which is available by separate negotiation. Opening to: