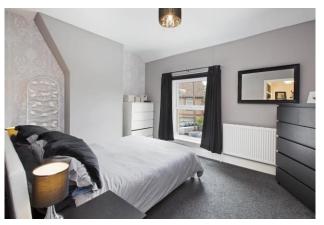

First Floor Landing with access to roof space. Fitted cupboard.

Bedroom 1 14' 2" x 10' 6" (4.31m x 3.20m) window to front with views of the park and river.

Bedroom 2 13' 3" x 8' 8" (4.04m x 2.64m) window to rear.