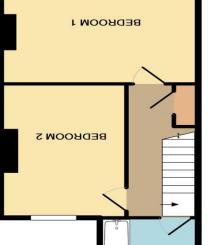

First Floor Landing with access to roof space. Fitted cupboard.

Bedroom 1 14' 2" x 10' 6" (4.31m x 3.20m) window to front with views of the park and river.

Bedroom 2 13' 3" x 8' 8" (4.04m x 2.64m) window to rear.

> > TOTAL APPROX. FLOOR AREA 904 SQ.FT. (84.0 SQ.M.)

Items shown in photographs are MOT included unless specifically mentioned within the sales particulars. They may however be available by separation. Buyers must check the availability of any property are MOT included unless specifically mentioned within the sales particulars. They may however be available by separation. Buyers must check the availability of any property. References to the Tenure of a Property are based on information supplied by the Sellier. The Agent has not had sight of the title documents. A Buyer is advised to obtain verification from their Sollicitor.