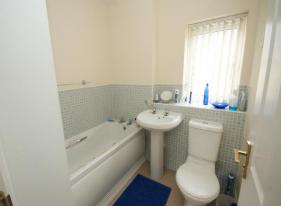

Shower cubicle with mains mixer shower, wash basin and wc.

9' 7" x 8' 1" (2.92m x 2.46m) 7' 0" x 6' 6" (2.13m x 1.98m) Three piece suite.

The rear garden is south facing and has been paved for ease of maintenance. Garage with up and over door (middle one of three garages underneath the coach house to the right). The property benefits from solar panels which are leased from Green Nation Limited and provide the benefit of energy efficiency to the property.