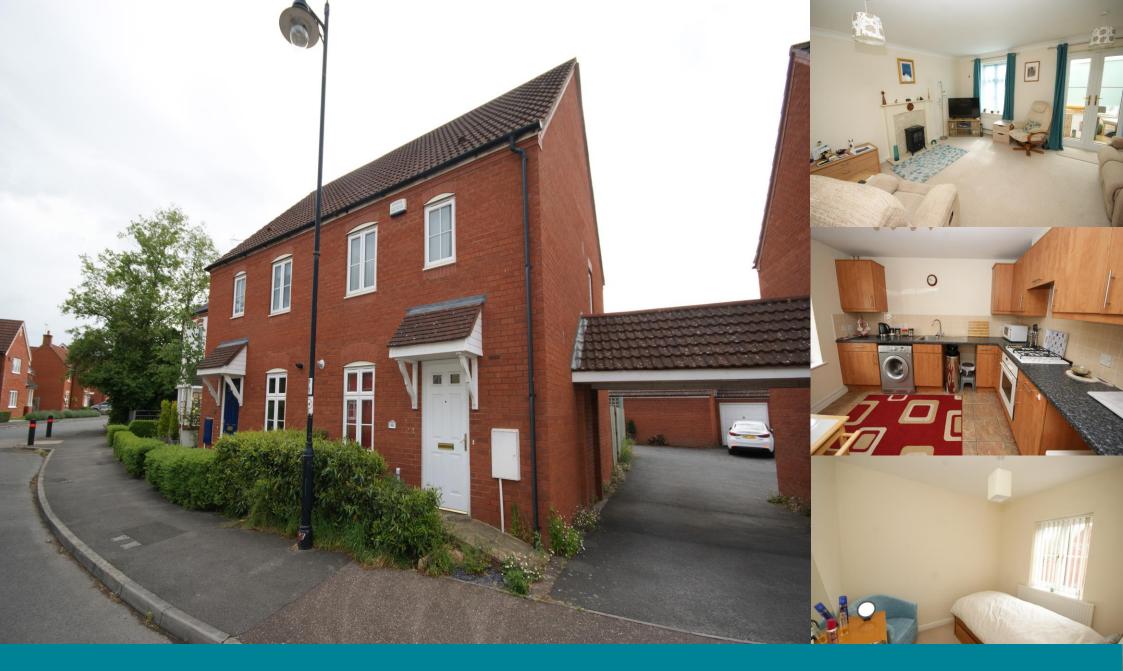

## THE PROPERTY

This modern end of terrace home is situated in the heart of the village of Cotford St Luke which has local primary education, playing fields, public house and village store. The village is approximately 4 miles to the west of Taunton and an viewing is highly recommended of this energy efficient, low maintenance home which has a conservatory, solar panel heating and a downstairs cloakroom. The property is offered with no onward chain and has been priced to effect a quick sale.

## Hall Cloakroom Kitchen/Breakfast Room

Lounge/Diner

Conservatory First Floor Landing Bedroom 1

En-suite Shower Room

Bedroom 2 Bedroom 3 Bathroom Outside

Agents Note

ENERGY EFFICIENT HOME WITH SOLAR PANELS

LOUNGE/DINER

KITCHEN

CLOAKROOM AND EN-SUITE SHOWER ROOM

GAS CENTRAL HEATING

CONSERVATORY

GARAGE

**NO ONWARD CHAIN** 