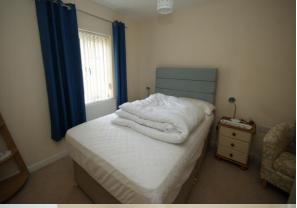

## With stairs to first floor.

11' 0" x 8' 10" (3.35m x 2.69m) Fitted with floor and wall cupboards, built-in oven, hob and extractor hood, integrated sink and concealed gas fired boiler.

15' 6" x 14' 0" (4.72m x 4.26m) Mock fireplace. Understairs storage cupboard. French doors to: 9' 0" x 6' 0" (2.74m x 1.83m) Door to garden. Trap door to loft space. Airing cupboard. 11' 0" x 9' 0" (3.35m x 2.74m) Double built-in wardrobe.