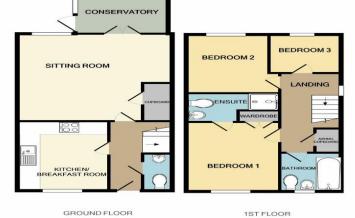

## Hall Cloakroom Kitchen/Breakfast Room

Lounge/Diner

Conservatory First Floor Landing Bedroom 1

En-suite Shower Room

Bedroom 2 Bedroom 3 Bathroom Outside

Agents Note

## With stairs to first floor.

11' 0" x 8' 10" (3.35m x 2.69m) Fitted with floor and wall cupboards, built-in oven, hob and extractor hood, integrated sink and concealed gas fired boiler.

15' 6" x 14' 0" (4.72m x 4.26m) Mock fireplace. Understairs storage cupboard. French doors to: 9' 0" x 6' 0" (2.74m x 1.83m) Door to garden. Trap door to loft space. Airing cupboard. 11' 0" x 9' 0" (3.35m x 2.74m) Double built-in wardrobe.

Shower cubicle with mains mixer shower, wash basin and wc.

9' 7" x 8' 1" (2.92m x 2.46m) 7' 0" x 6' 6" (2.13m x 1.98m) Three piece suite.

The rear garden is south facing and has been paved for ease of maintenance. Garage with up and over door (middle one of three garages underneath the coach house to the right). The property benefits from solar panels which are leased from Green Nation Limited and provide the benefit of energy efficiency to the property.