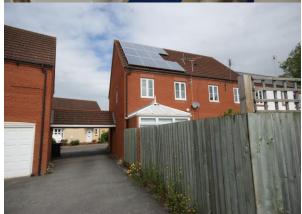

88 Burge Crescent, Cotford St. Luke, Taunton TA4 1PD £195,000

End of terrace 3 bedroom home with high energy efficiency as it has double glazing, gas central heating and solar panels. Lounge/diner, cloakroom, kitchen, master bedroom with En-suite, 2 further bedrooms, bathroom. Conservatory and low maintenance garden. Garage. No Chain. Energy rating : B-88

Shower cubicle with mains mixer shower, wash basin and wc.

9' 7" x 8' 1" (2.92m x 2.46m) 7' 0" x 6' 6" (2.13m x 1.98m) Three piece suite.

The rear garden is south facing and has been paved for ease of maintenance. Garage with up and over door (middle one of three garages underneath the coach house to the right). The property benefits from solar panels which are leased from Green Nation Limited and provide the benefit of energy efficiency to the property.